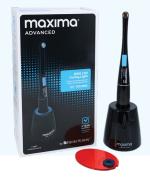

# Maxima® Advanced 3000 LED Curing Light

(570-3853)

/F70 70F/\

1 CURING LIGHT, 1 CHARGING BASE, 1 POWER ADAPTER, AND 1 PROTECTION SHIELD