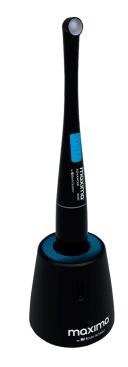

Maxima® Advanced 3000 LED Curing Light

# High Performance, All-Day Productivity

Elevate your dental practice with Maxima's latest innovation. This lightweight, pen-style device offers high power and advanced features to ensure efficient polymerization with a depth of cure up to 3mm. Replaceable batteries keep your practice moving all day.

# **Highlights**

- High-Intensity Light: Accelerates curing, reducing procedure times and minimizing the risk of retreatment
- Dual-Wavelength Technology: (380–500nm) Ensures thorough curing of various composite materials
- Depth of Cure: Reach depths of up to 3mm for reliable polymerization in a variety of applications
- Continuous Operation: Replaceable battery cartridges minimize downtime and keeps your practice running
- User-Friendly Control: Intuitive navigational keys offer easy access to four standard curing modes, including a gradual ramp-up option to promote successful curing